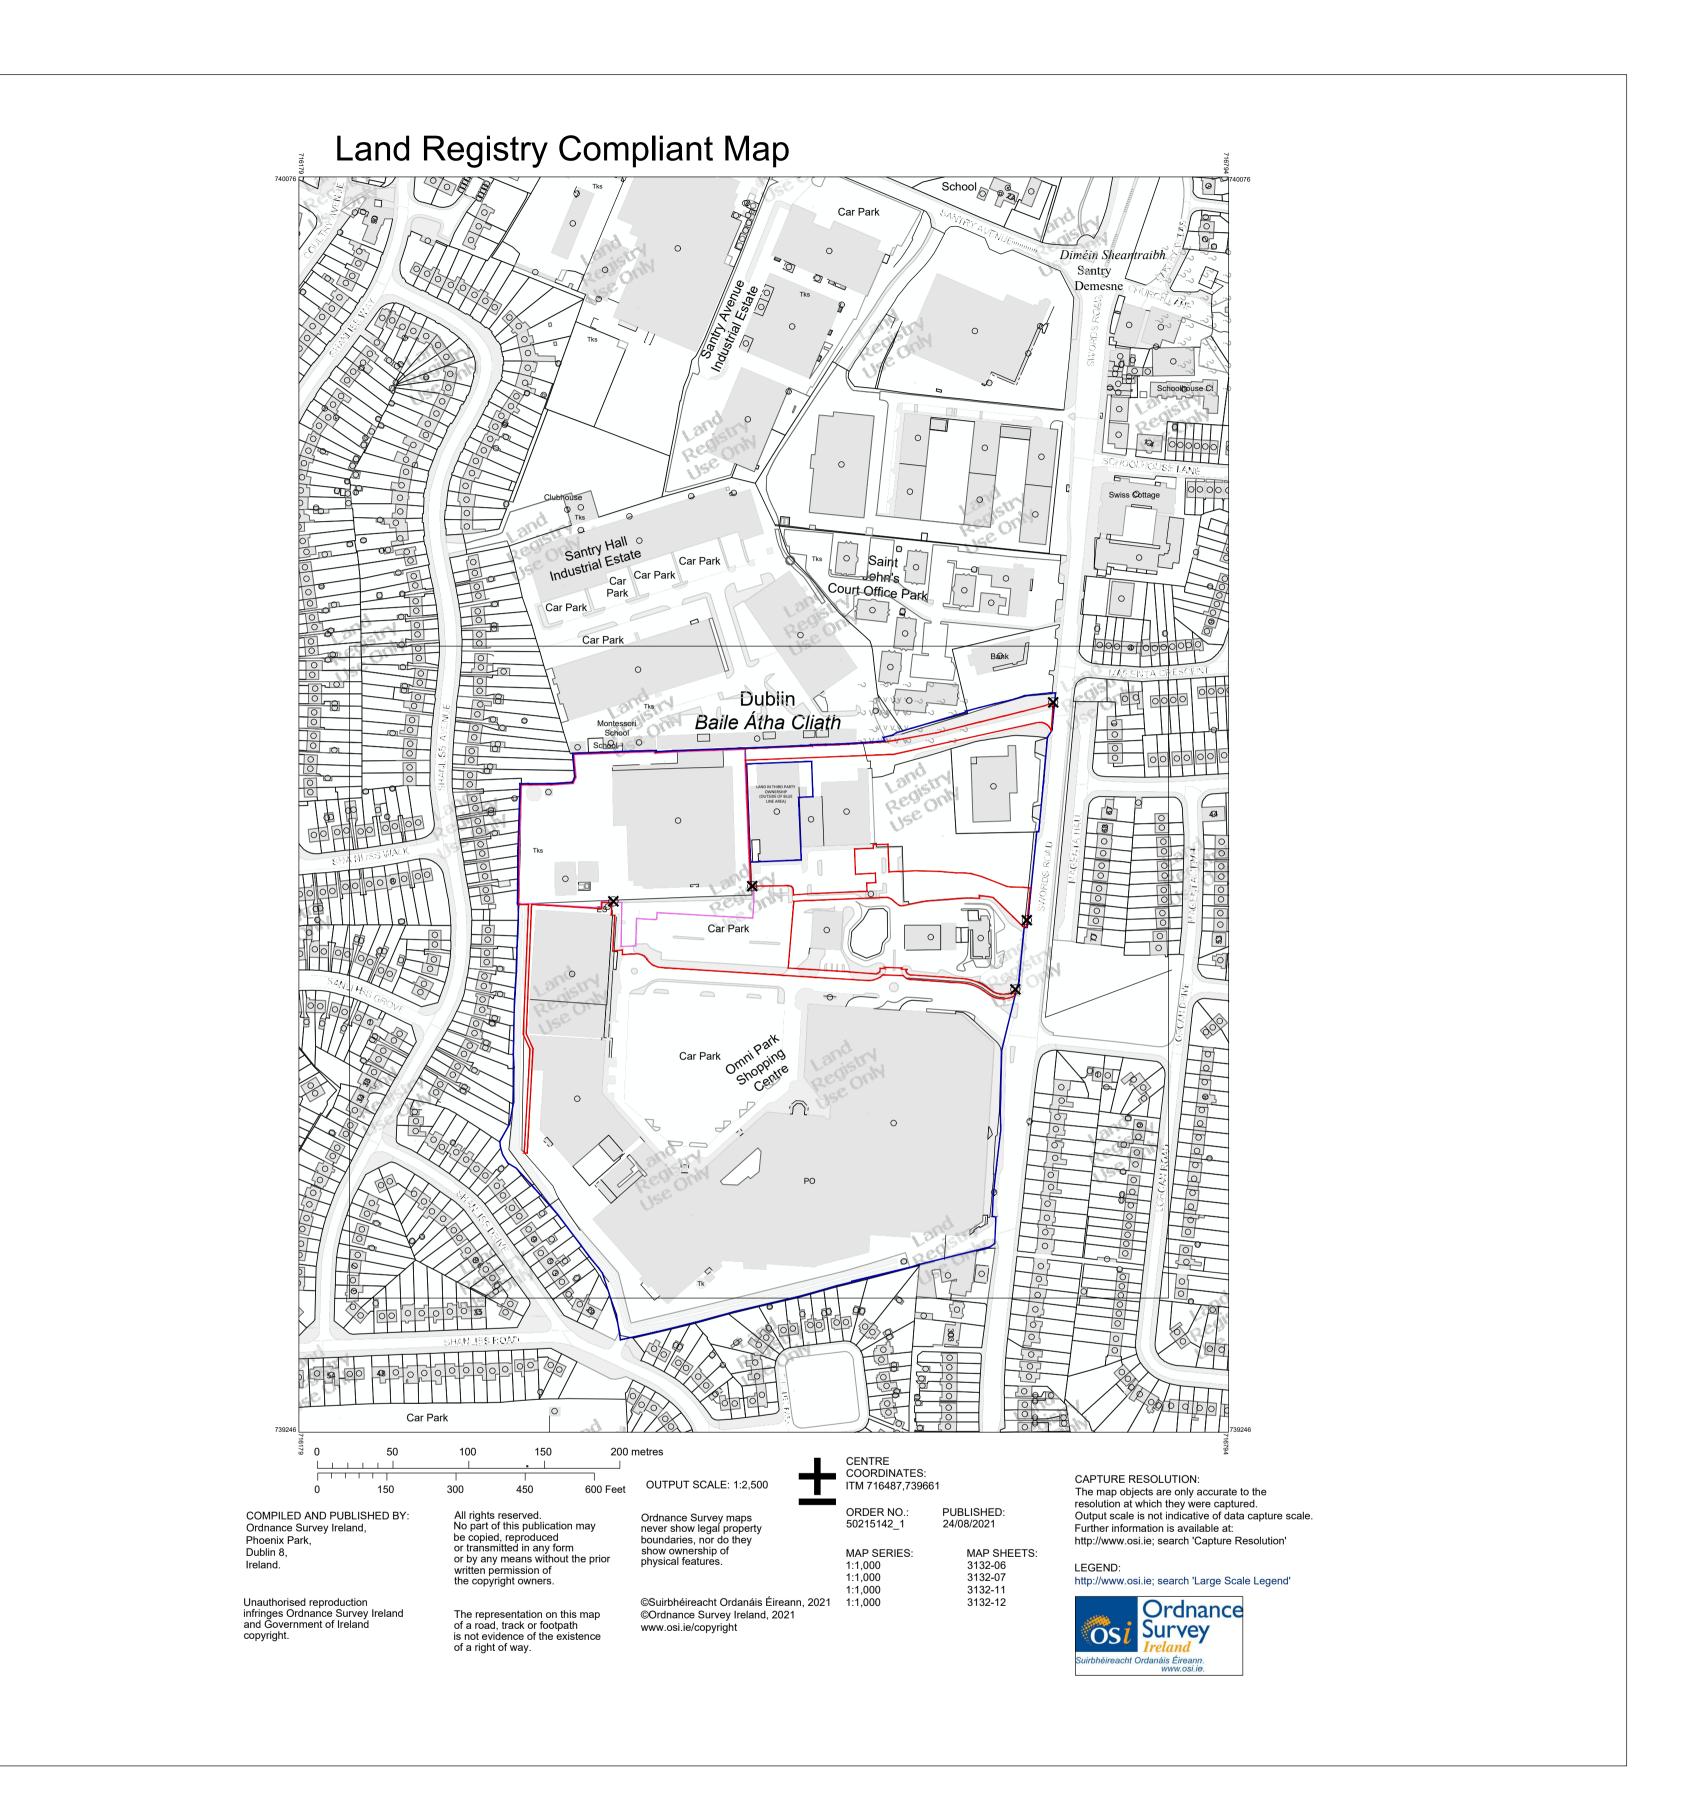

DRAWING SITE LOCATION MAP/ORDNANCE SURVEY

| SCALE                    | JOB NO.     |  |  |
|--------------------------|-------------|--|--|
| 1:2500 @A1               | 1817        |  |  |
| DRAWN BY                 | IC/CM/LG/LR |  |  |
| DATE                     | 06.09.2021  |  |  |
| DRAWING NUMBER           | REVISION    |  |  |
| OMN-JFA-ZZ-XX-DR-A-P1003 |             |  |  |
| DRAWING LOCATION         |             |  |  |