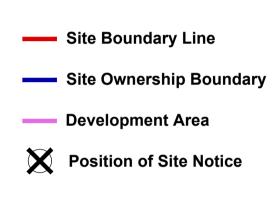

DRAWING SITE LOCATION MAP/ORDNANCE SURVEY

| SCALE                    | JOB NO.     |  |  |
|--------------------------|-------------|--|--|
| 1:2500 @A1               | 1817        |  |  |
| DRAWN BY                 | IC/CM/LG/LR |  |  |
| DATE                     | 06.09.2021  |  |  |
| DRAWING NUMBER           | REVISION    |  |  |
| OMN-JFA-ZZ-XX-DR-A-P1003 |             |  |  |
| DRAWING LOCATION         |             |  |  |